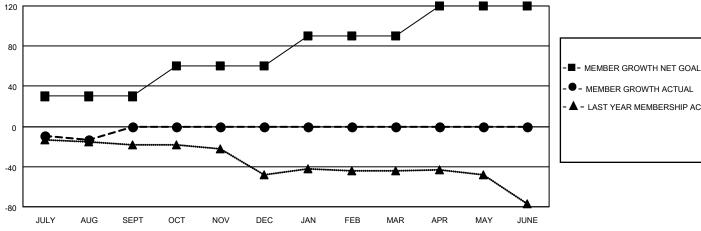

#### GOALS AND ACTUAL MEMBERS CUMULATIVE

| - ● - MEMBER GROWTH ACTUAL        |  |
|-----------------------------------|--|
| - ▲ - LAST YEAR MEMBERSHIP ACTUAL |  |
|                                   |  |

### District 5M 4

| Clubs                 |               |           |               | Members               |                       |                         |                                                    |
|-----------------------|---------------|-----------|---------------|-----------------------|-----------------------|-------------------------|----------------------------------------------------|
| RESULTS FOR 2020-2021 |               |           |               | RESULTS FOR 2020-2021 |                       |                         |                                                    |
| QUARTER               | NEW CLUB GOAL | NEW CLUBS | DROPPED CLUBS | QUARTER MEMB          | ER GROWTH NET<br>GOAL | MEMBER GROWTH<br>ACTUAL | DROPPED<br>MEMBERS ACTUAL<br>(including transfers) |
| JULY/AUG/SEPT         | 0             | 0         | 0             | JULY/AUG/SEPT         | 30                    | 11                      | 22                                                 |
| OCT/NOV/DEC           | 0             | 0         | 0             | OCT/NOV/DEC           | 30                    | 0                       | 0                                                  |
| JAN/FEB/MAR           | 1             | 0         | 0             | JAN/FEB/MAR           | 30                    | 0                       | 0                                                  |
| APR/MAY/JUNE          | 0             | 0         | 0             | APR/MAY/JUNE          | 30                    | 0                       | 0                                                  |